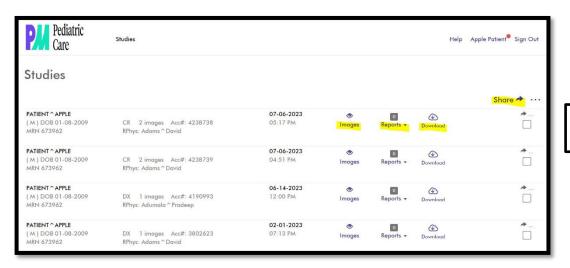

## How to access your X-rays and Radiology reports:

Scan the QR code or visit health.healow.com/PMP4U

- **1.** Log into your eCW patient portal from your computer or a browser on your phone. (Currently, this will not work on the Healow phone app.) It opens to the **Dashboard** page.
- **2.** Click the **Ambra Portal** button on the right side of your screen. This takes you to the Ambra portal where you can view your x-rays and reports, download exam(s) and share exam(s):
  - Images: used to launch the Ambra ProViewer, to view to medical images
  - Reports: a dropdown to view any reports on the study
  - Download: downloads the study, reports, and ProViewer in a zip file
  - Share: share a secure copy of the study with your provider via email